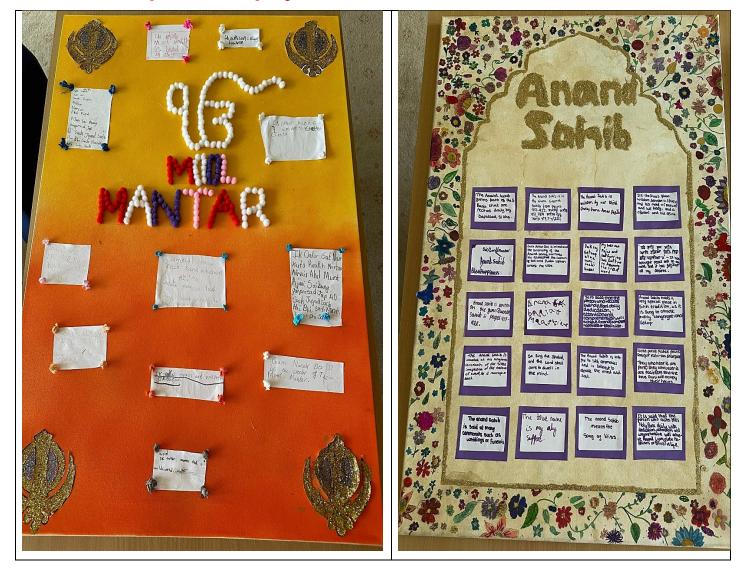

This year the very successful Sikhi camp took place from 29 July to 9 August. The organisers were Harveer Kaur, Ranwinder Singh and Davindrajit Singh. The theme this year was Sikh Prayer. 100 children attended the first week, 80+ the second week. Children were put in four groups according to age.

- Group 1 6 to 7 year olds learnt about Mool Mantra meaning and recital
- Group 2 8 to 9 year olds learnt about Ardaas meaning and recital
- Group 3 10 to 11 year olds learnt about Anand Sahib meaning and recital
- Group 4 12 to 13 year olds learnt about Sohila Mahala (Kirtan Sohila).

The organisers and volunteers greeted the children and parents from 8am onwards on Monday. Children were introduced to their group leaders and given name tags. Once all had assembled downstairs children made their way upstairs to the Darbar Hall where they were greeted by the organisers. An explanation of the content of the week was provided. After Simran and Ardaas children made their way to the classrooms. They took part in icebreakers activities and started to learn about their age-related study of prayer. After lunch children undertook seva activities around the Gurdwara in the form of cleaning which included dusting, sweeping and washing dishes. This was an important lesson in the Sikh tenets of equality and humility.