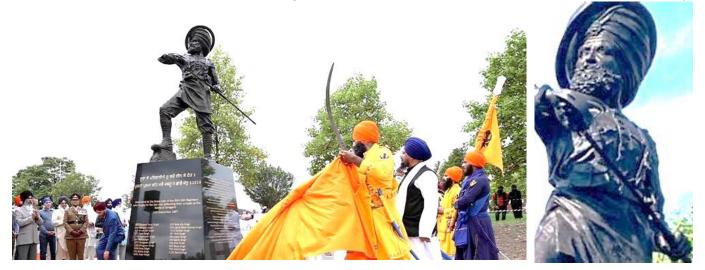

\* ਹਰ ਸਾਲ ੧੨ ਸਤੰਬਰ ਵਾਲੇ ਦਿਨ ਸਿਖ ਰਜਮੈਂਟ ਵਲੌਂ ਸਾਰਾਗੜ੍ਹੀ ਦਿਵਸ ਮਨਾਇਆ ਜਾਂਦਾ ਹੈ।

### ਹਿੰਦੀ ਫਿਲਮ "ਕੇਸਰੀ" ਇਸ ਲੜਾਈ ਤੇ ਹੀ ਬਣਾਈ ਗਈ ਹੈ।

The heroic last stand of Ishar Singh and his men, marked on the 124<sup>th</sup> anniversary:

The statue of Havildar Ishar Singh, made by Luke Perry, was unveiled by Wolverhampton City Council on Sept 12, 2021. Image source: <u>British Army.</u>