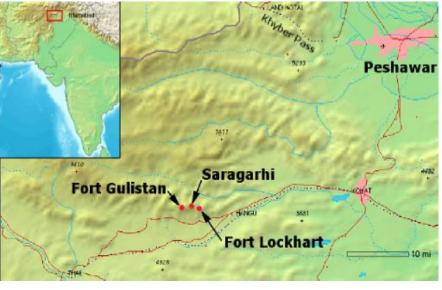

### ਸਾਰਾਗੜ੍ਹੀ ਦੀ ਜੰਗ Battle of Saragarhi

#### Jagtar Singh Thethi

ਇਹ ਲੜਾਈ ੧੨ ਸਤੰਬਰ ੧੮੯੭ ਵਾਲੇ ਦਿਨ ੨੧ ਸਿੱਖ ਫੋਜੀ ਜੋ ਇਸ ਚੌਕੀ ਦੇ ਪਹਿਰੇਦਾਰ ਸਨ ਤੇ ੧੨੦੦੦ ਤੋਂ ਵੱਧ ਉਰਕਜ਼ਈ ਤੇ ਅਫਰੀਦੀ ਕਬੀਲਿਆਂ ਦੇ ਲੋਕਾਂ ਵਿਚਕਾਰ ਹੋਈ। ਸਾਰਾਗੜ੍ਹੀ, ਕੋਹਾਟ ਜ਼ਿਲ੍ਹੇ (ਅਜ ਕਲ ਪਾਕਿਸਤਾਨ) ਦੇ ਉੱਤਰ ਪਛਮੀ ਸਰਹੱਦ ਤੇ ਇਕ ਛੋਟਾ ਜਿਹਾ ਪਿੰਡ ਸੀ, ਇਸ ਦੇ ਆਲੇ–ਦੁਆਲੇ ਕਈ ਕਿਲ੍ਹੇ ਸਨ ਜੋ ਕਿ ਕਿਸੇ ਸਮੇ ਮਹਾਰਾਜਾ ਰੰਜੀਤ ਸਿੰਘ ਨੇ ਬਨਵਾਏ ਸਨ ਤੇ ਹੁਣ ਅੰਗਰੇਜ਼ਾਂ ਨੇ ਇਹਨਾਂ ਨੂੰ ਹੋਰ ਭੀ ਮਜ਼ਬੂਤ ਕਰ ਲਿਆ ਸੀ।

ਅਜੇ ਤੱਕ ਅੰਗਰੇਜ਼ਾਂ ਦੇ ਪੈਰ ਇਸ ਸਰਹੱਦੀ ਇਲਾਕੇ ਵਿਚ ਚੰਗੀ ਤਰਾਂ ਜੰਮੇ ਨਹੀ ਸਨ ਤੇ ਪਖਤੂਨ ਕਬੀਲਿਆਂ ਦੇ ਲੋਕ ਸਮੇਂ ਸਮੇਂ ਅੰਗਰੇਜ਼ਾਂ ਤੇ ਹਮਲੇ ਕਰਦੇ ਰਹਿੰਦੇ ਸਨ। ਹਿੰਦੂਕੁਸ਼ ਪਹਾੜ ਤੇ ਦੋ ਕਿਲ੍ਹੇ ਸਨ, ਇਕ ਕਿਲ੍ਹਾ ਲੌਕਹਾਰਟ ਤੇ ਦੂਸਰਾ ਗੁਲਿਸਤਾਂ ਕੁਛ ਮੀਲਾਂ ਦੀ ਦੂਰੀ ਤੇ ਸੀ ਪਰ ਪਹਾੜੀ ਇਲਾਕਾ ਹੋਣ ਕਰਕੇ ਇਕ ਤੋਂ ਦੂਸਰਾ ਨਜ਼ਰ ਨਹੀਂ ਆਉਂਦਾ ਸੀ। ਸੋ ਇਹਨਾਂ ਉਤੇ ਨਿਗਰਾਨੀ ਲਈ ਵਿਚਕਾਰ ਸਾਰਾਗੜ੍ਹੀ ਬਨਾਈ ਗਈ। ਪਿਛਲੇ ਪਾਸੇ ਫੋਜੀਆਂ ਦੀ ਰਿਹਾਇਸ਼ ਤੇ ਅਗੇ ਮਜ਼ਬੂਤ ਦੀਵਾਰਾਂ ਬਣਾਈਆਂ ਗਈਆਂ, ਮੋਰੀਆਂ ਰਖੀਆਂ ਗਈਆਂ ਜਿਹਨਾਂ ਪਿਛੋਂ ਹਮਲਾ ਕਰਨ ਵਾਲਿਆਂ ਉਤੇ ਗੋਲੀਆਂ ਚਲਾਈਆਂ ਜਾ ਸਕਣ।