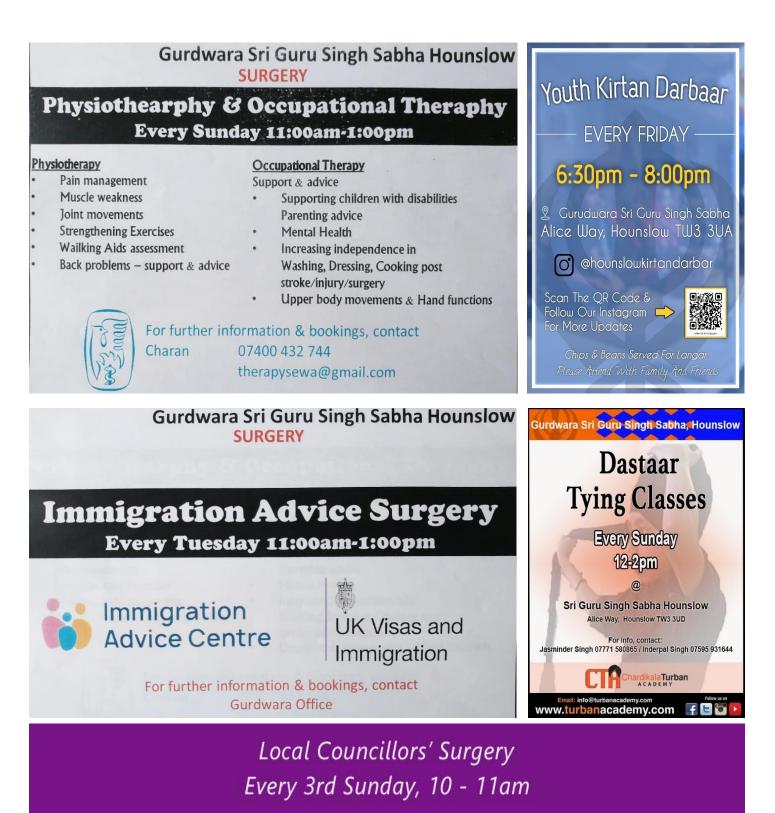

,                                           |  |  |
| Wednesday                                | 10:00am – 12:10pm   | New Building                                                      |  |  |
| <b>Religious Education for the Young</b> | g (4 - 6 year olds) |                                                                   |  |  |
| Sunday                                   | 1:00pm – 2:00pm     | First Floor Classrooms, New Building                              |  |  |
| Computer Training                        |                     |                                                                   |  |  |
| Tuesday, Wednesday, Thursday             | 10:00am – 2:00pm    | Library, New Building                                             |  |  |



Gurdwara Sri Guru Singh Sabha Hounslow







Cllr Samia Chaudhary



**Hounslow Heath Ward** 

Gurdwara Sri Guru Singh Sabha Hounslow

SIKH ASSISTED MARRIAGES

**Participants must be registered on our matrimonial database to benefit from this service.** Application forms for this service are available from the Gurdwara or can be downloaded from **www.sgss.org/matrimonial** The completed application form and a passport size photograph, with a non-refundable registration fee of £50 can be paid by Cheque or Bank transfer. Please use the reference 'Matrimonial/Surname'. **Card** payments can be made in person at the Gurdwara.

**Cheque:** Payable to account 'Sri Guru Singh Sabha Hounslow' and posted/delivered to The Matrimonial Service, Gurdwara Sri Guru Singh Sabha, Alice Way, Hounslow, TW3 3UD **Bank Transfer:** Account Name 'Sri