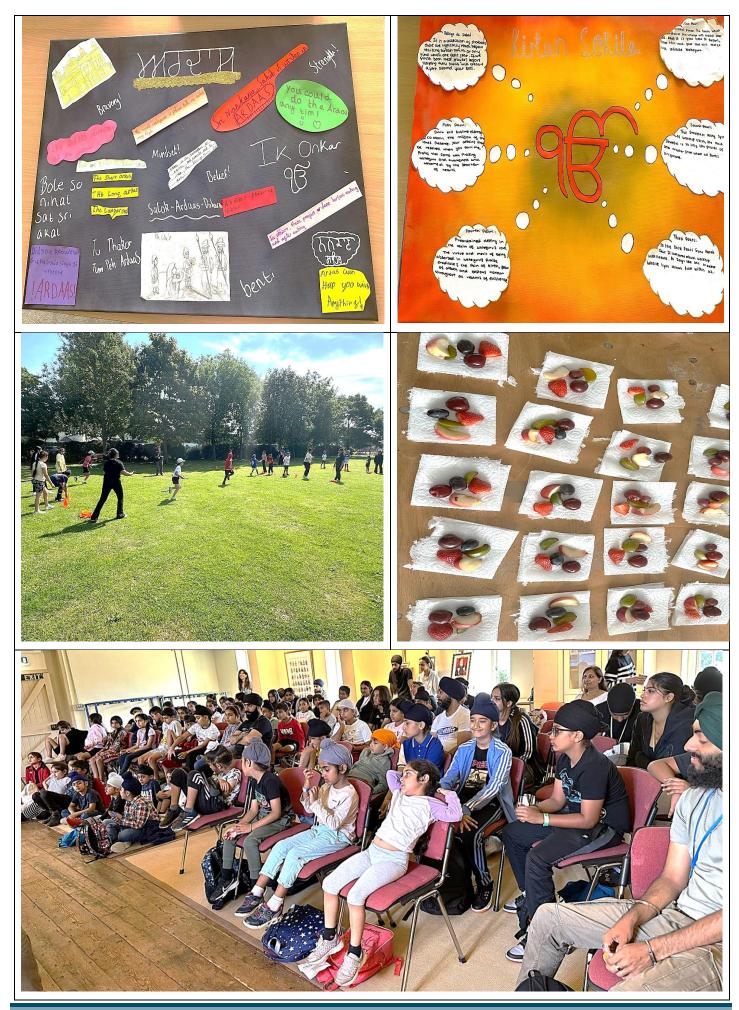

This year the very successful Sikhi camp took place from 29 July to 9 August. The organisers were Harveer Kaur, Ranwinder Singh and Davindrajit Singh. The theme this year was Sikh Prayer. 100 children attended the first week, 80+ the second week. Children were put in four groups according to age.

- Group 1 6 to 7 year olds learnt about Mool Mantra meaning and recital
- Group 2 8 to 9 year olds learnt about Ardaas meaning and recital
- Group 3 10 to 11 year olds learnt about Anand Sahib meaning and recital
- Group 4 12 to 13 year olds learnt about Sohila Mahala (Kirtan Sohila).

The organisers and volunteers greeted the children and parents from 8am onwards on Monday. Children were introduced to their group leaders and given name tags. Once all had assembled downstairs children made their way upstairs to the Darbar Hall where they were greeted by the organisers. An explanation of the content of the week was provided. After Simran and Ardaas children made their way to the classrooms. They took part in icebreakers activities and started to learn about their age-related study of prayer. After lunch children undertook seva activities around the Gurdwara in the form of cleaning which included dusting, sweeping and washing dishes. This was an important lesson in the Sikh tenets of equality and humility.

Tuesday was sports day. Children walked to Heathland School playing fields where they took part in a circuit of games consisting of football, cricket, athletics, basketball and egg and spoon race. Unfortunately, children in the second week were unable to play all the games as it rained heavily so the children came back to the Gurdwara and instead played indoor games.

Wednesday was a classroom day where the children prepared canvases and prepared for the exhibition. In the afternoon Dr Arvind Kaur Mehra gave an interactive talk on healthy eating. She also provided a wide variety of fruits for the children to sample.

Thursday was exhibition day where the children presented their learning to their parents, grand parents and other relatives. Presentations were made to best girl and boy in each group, best group. All volunteers were thanked and presented with certificates.