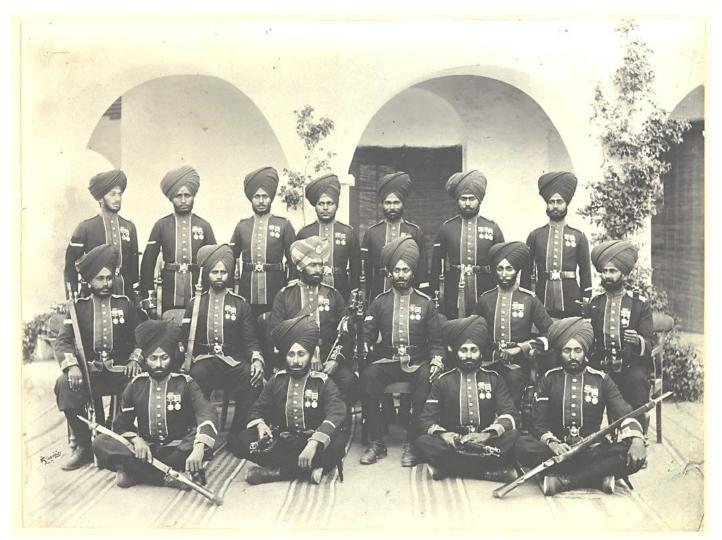

### ਸਾਰਾਗੜ੍ਹੀ ਦੀ ਜੰਗ Battle of Saragarhi

#### Jagtar Singh Thethi

ਇਹ ਲੜਾਈ ੧੨ ਸਤੰਬਰ ੧੮੯੭ ਵਾਲੇ ਦਿਨ ੨੧ ਸਿੱਖ ਫੋਜੀ ਜੋ ਇਸ ਚੌਕੀ ਦੇ ਪਹਿਰੇਦਾਰ ਸਨ ਤੇ ੧੨੦੦੦ ਤੋਂ ਵੱਧ ਉਰਕਜ਼ਈ ਤੇ ਅਫਰੀਦੀ ਕਬੀਲਿਆਂ ਦੇ ਲੋਕਾਂ ਵਿਚਕਾਰ ਹੋਈ। ਸਾਰਾਗੜ੍ਹੀ, ਕੋਹਾਟ ਜ਼ਿਲ੍ਹੇ (ਅਜ ਕਲ ਪਾਕਿਸਤਾਨ) ਦੇ ਉੱਤਰ ਪਛਮੀ ਸਰਹੱਦ ਤੇ ਇਕ ਛੋਟਾ ਜਿਹਾ ਪਿੰਡ ਸੀ, ਇਸ ਦੇ ਆਲੇ–ਦੁਆਲੇ ਕਈ ਕਿਲ੍ਹੇ ਸਨ ਜੋ ਕਿ ਕਿਸੇ ਸਮੇ ਮਹਾਰਾਜਾ ਰੰਜੀਤ ਸਿੰਘ ਨੇ ਬਨਵਾਏ ਸਨ ਤੇ ਹੁਣ ਅੰਗਰੇਜ਼ਾਂ ਨੇ ਇਹਨਾਂ ਨੂੰ ਹੋਰ ਭੀ ਮਜ਼ਬੂਤ ਕਰ ਲਿਆ ਸੀ।

٩) ਹਵਾਲਦਾਰ ਈਸ਼ਰ ਸਿੰਘ ੨) ਨੈਕ ਲਾਲ ਸਿੰਘ ੩) ਲਾਂਸ ਨੈਕ ਚੰਦਾ ਸਿੰਘ ੪) ਬਾਕੀ ੧੮ ਸਪਾਹੀ – ਸੰਦਰ ਸਿੰਘ, ਰਾਮ ਸਿੰਘ, ਉਤੱਮ ਸਿੰਘ, ਸਾਹਿਬ ਸਿੰਘ, ਹੀਰਾ ਸਿੰਘ, ਦਯਾ ਸਿੰਘ, ਜੀਵਣ ਸਿੰਘ, ਭੋਲਾ ਸਿੰਘ, ਨਰੈਣ ਸਿੰਘ, ਗੁਰਮੁਖ ਸਿੰਘ, ਜੀਵਣ ਸਿੰਘ, ਗੁਰਮੁਖ ਸਿੰਘ, ਰਾਮ ਸਿੰਘ, ਭਗਵਾਨ ਸਿੰਘ, ਭਗਵਾਨ ਸਿੰਘ, ਬੂਟਾ ਸਿੰਘ, ਜੀਵਣ ਸਿੰਘ, ਨੰਦ ਸਿੰਘ।

Members of the 36th Sikh, the regiment (of which 21 fought at Saragarhi). Image Source: <u>British Army</u> ਜੋ ਸਿਗਨਲ ਸਪਾਹੀ ਗੁਰਮੁਖ ਸਿੰਘ ਨੇ ਲੋਕਹਾਰਟ ਕਿਲ੍ਹੇ ਵਿਚ ਭੇਜੇ ਸਨ, ਉਹਨਾਂ ਅਨਸਾਰ:-

- \* ਸਵੇਰੇ ੯ ਬਜੇ ਦੇ ਕਰੀਬ £000 90000 ਅਫਗਾਨ ਸਾਰਾਗੜ੍ਹੀ ਪਹੁੰਚ ਗਏ।
- \* ਸਪਾਹੀ ਗੁਰਮੁਖ ਸਿੰਘ ਨੇ ਕਰਨ ਹਾਉਟਨ ਨੂੰ ਸਿਗਨਲ ਕੀਤਾ ਕਿ ਉਹਨਾਂ ਤੇ ਹਮਲਾ ਹੋ ਰਿਹਾ ਹੈ।
- \* ਹਾਉਟਨ ਨੇ ਕਿਹਾ ਕਿ ਉਹ ਕੋਈ ਤੱਤਕਾਲ ਮੰਦਦ ਨਹੀ ਭੇਜ ਸਕਦਾ।
- \* ਸਾਰਾਗੜ੍ਹੀ ਦੇ ਸਾਰੇ ਫੋਜੀ ਫੇਸਲਾ ਕਰਦੇ ਹਨ ਉਹ ਅਖੀਰ ਤੱਕ ਮੁਕਾਬਲਾ ਕਰਕੇ ਦੁਸ਼ਮਣ ਨੂੰ ਰੋਕਣਗੇ।
- \* ਸਪਾਹੀ ਭਗਵਾਨ ਸਿੰਘ ਮਾਰਿਆ ਗਿਆ ਤੇ ਨੈਕ ਲਾਲ ਸਿੰਘ ਜ਼ਖਮੀ ਹੋ ਗਿਆ।
- \* ਨੈਕ ਲਾਲ ਸਿੰਘ ਤੇ ਸਪਾਹੀ ਜੀਵਾ ਸਿੰਘ ਭਗਵਾਨ ਸਿੰਘ ਦੇ ਮਿਰਤਕ ਸਰੀਰ ਨੂੰ ਅੰਦਰ ਲੈ ਆਏ।
- \* ਅਫਗਾਨਾਂ ਨੇ ਚੌਂਕੀ ਦੀ ਇਕ ਦੀਵਾਰ ਢਾ ਦਿੱਤੀ।
- \* ਹਾਊਟਨ ਨੇ ਦੱਸਿਆ ਕਿ ਦਸ ਤੋਂ ਚੌਦਾਂ ਹਜ਼ਾਰ ਦੇ ਕਰੀਬ ਪਖਤੂਨ ਹਮਲਾ ਕਰ ਰਹੇ ਹਨ।
- \* ਪਖੰਤੂਨਾ ਦਾ ਲੀਡਰ ਫੋਜੀਆਂ ਨੂੰ ਭਰਮਾੳਣ ਲਗਾ ਤਾਂ ਜੇ ਉਹ ਹਥਿਆਰ ਸੁਟ ਦੇਣ।
- \* ਗੇਟ ਖਲਵਾਉਣ ਵਾਸਤੇ ਦੋ ਹਮਲੇ ਕੀਤੇ ਗਏ ਪਰ ਸਫਲ ਨਾ ਹੋ ਸਕੇ।
- \* ਦੀਵਾਰ ਤੋੜ ਦਿੱਤੀ ਗਈ।
- \* ਉਪਰੰਤ ਹਥੋ–ਹਥੀ ਦੀ ਬਹੁਤ ਜ਼ਬਰਦਸਤ ਲੜਾਈ ਹੋਈ।