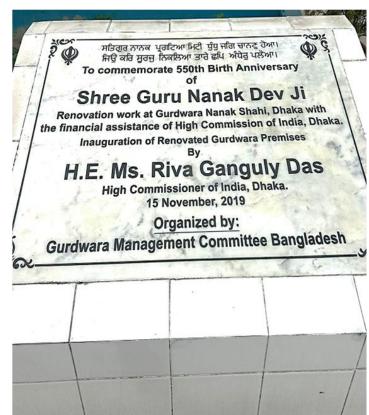

As the sign shows, after the war of Independence in 1971, the advancing Sikh troops found the Gurdwara was badly damaged, the Guru Granth Sahib ji had been destroyed and the Granthi had been killed.

The Sikhs of the 63<sup>rd</sup> Cavalry Regiment then rebuilt the Gurdwara, and it was inaugurated with Sri Guru Granth Sahib ji, of which the Saroop had been brought specifically for the purpose from Takhat Sri Patna Sahib ji.