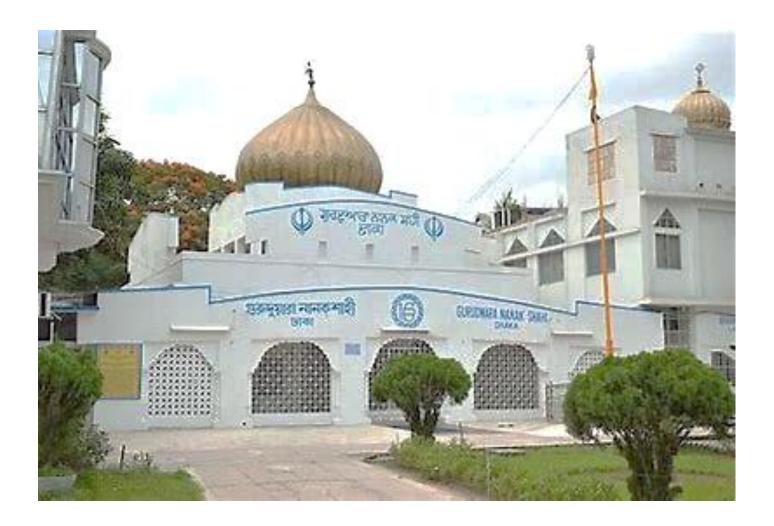

🔼 Waheguru Ji Ka Khalsa Waheguru Ji Ki Fateh 🕰

The attached images are of a historic Nanakshahi Gurdwara which is in Dhaka, Bangladesh.

Guru Nanak Sahib ji visited this place during his first Udhasi [travels] in 1506/1507, while spreading the message of Truth, Oneness of God, dispelling the ignorance of useless rituals, and to make everyone aware of the presence of the Divine Light in all beings.

#### **Gurdwara Description**

The Nanak Shahi Gurdwara is in the grounds of Dhaka University. As the students use the Gurdwara grounds as a shortcut, you may find the premises locked, but the Granthi is always around and so can open the gates to let you in.

The Gurdwara is situated quite centrally in Dhaka and is on a main road. It is said to have been built in its current form in 1830 to commemorate the visit of Sri Guru Nanak Sahib ji to what is now Bangladesh around 1506/1507. However, a shrine has existed on this site from a much earlier time.