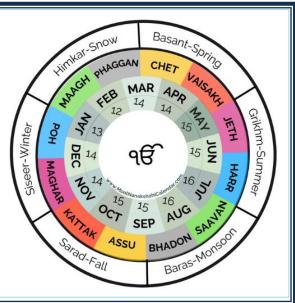

# THE MONTHLY BULLETIN OF GURDWARA SRI GURU SINGH SABHA — HOUNSLOW

MARCH 2025 - VOL XXXIII ISSUE 3

This month marks the start of the Sikh Nanakshahi New Year, from 1 Chet (14 March CE) as per the Gurbani Barah Maha seasonal calendar in the SGGS, first composed by Guru Nanak Sahib ji and later by Guru Arjan Sahib ji. This Khalsa Era (KE) Calendar uses the more accurate Solar Tropical year (which keeps the Months and Seasons in sync as per Gurbani) to define the duration of a year; as a consequence, it can offer fixed dates for all Sikh events from year to year. Moreover, it re-inforces the separate Sikh identity, starting with the Parkash year of Guru Nanak Sahib ji as Year 1 KE (1469 CE).