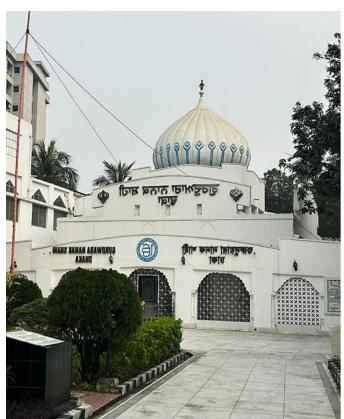

🔼 Waheguru Ji Ka Khalsa Waheguru Ji Ki Fateh 🕰

The attached images are of a historic Nanakshahi Gurdwara which is in Dhaka, Bangladesh.

Guru Nanak Sahib ji visited this place during his first Udhasi [travels] in 1506/1507, while spreading the message of Truth, Oneness of God, dispelling the ignorance of useless rituals, and to make everyone aware of the presence of the Divine Light in all beings.

#### **Gurdwara Description**

The Nanak Shahi Gurdwara is in the grounds of Dhaka University. As the students use the Gurdwara grounds as a shortcut, you may find the premises locked, but the Granthi is always around and so can open the gates to let you in.

The Gurdwara is situated quite centrally in Dhaka and is on a main road. It is said to have been built in its current form in 1830 to commemorate the visit of Sri Guru Nanak Sahib ji to what is now Bangladesh around 1506/1507. However, a shrine has existed on this site from a much earlier time.